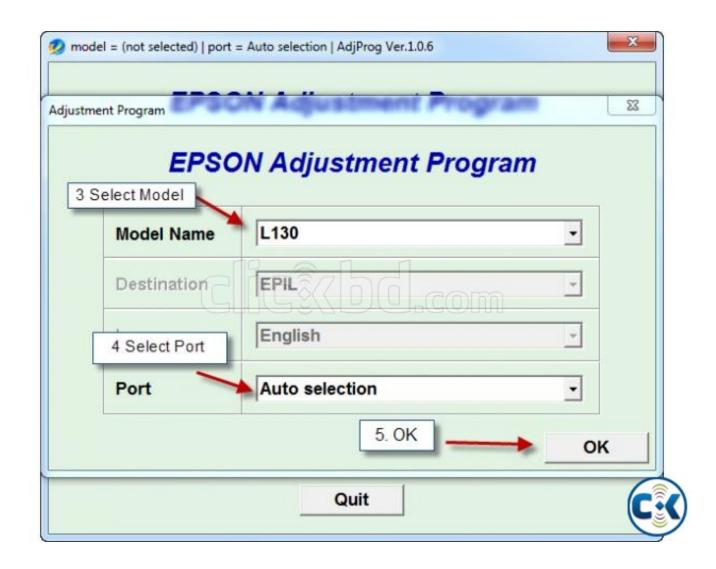

## epson adjustment program reset

epson adjustment program reset, epson adjustment program resetter 1130-1220-1310-1360-1365, epson adjustment program resetter 1380, epson adjustment program resetter 13110, epson adjustment program resetter 1120, epson adjustment program resetter 1220, epson adjustment program resetter 1360, epson adjustment program resetter 13110 free download, epson adjustment program resetter 13150